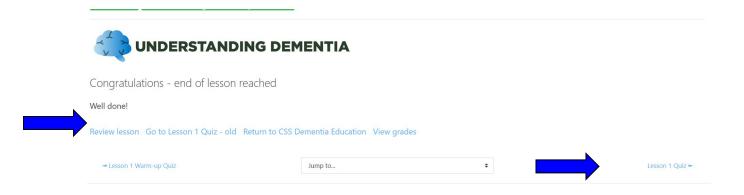

# Tip:

At the end of the lesson you can review the lesson, or do the Lesson 1 Quiz. Click on blue icon to either move to review the lesson or the quiz.

# Tip:

Look for the blue icon. When you are finished the post-quiz, you can click on either Finish Review or proceed to Lesson 2 Warm Up Quiz.