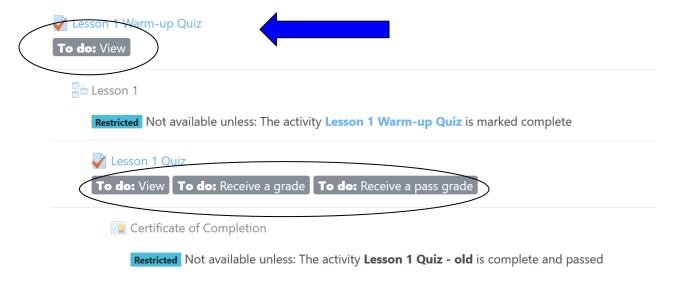

#### Tip:

Here is the course outline of each Lesson.

Each lesson has 3 parts

warm up quiz 2) lesson and 3) post-quiz.

Each part must be completed in this order to move to the next lesson. Look for the blue icon to move from warm up quiz to lesson to the postquiz

#### Tip:

When you click the blue icon CSSDE - it takes you to the course outline and your to-do's.

Look for "to do's".

#### Lesson 1 - Understanding Dementia

Tip:

After finishing pre-quiz, if you are happy with your answers, click "Submit all and finish".