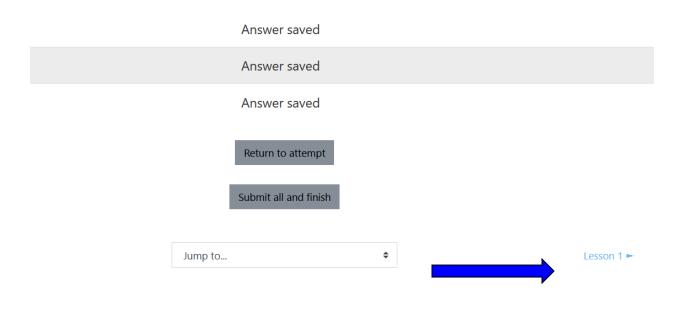

#### Lesson 1 - Understanding Dementia

Tip:

After finishing pre-quiz, if you are happy with your answers, click "Submit all and finish".

# Tip:

Always look for a blue icon at the bottom of the page to go to the next section. Click "Lesson1".