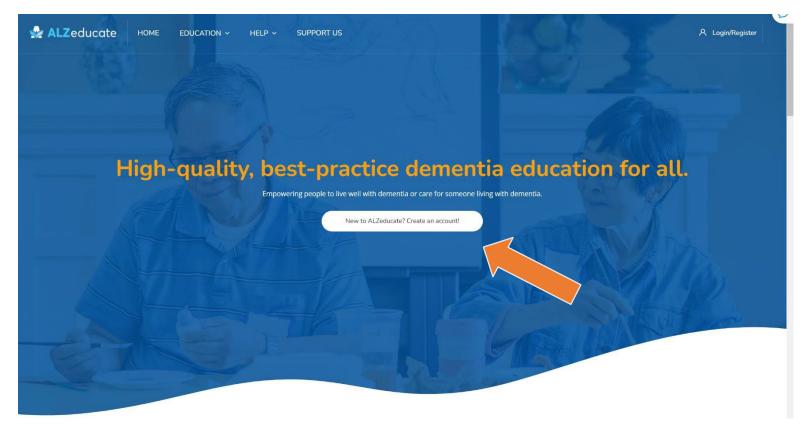

To create an ALZeducate account, please follow these steps:

- 1. Go to <a href="https://alzeducate.ca/">https://alzeducate.ca/</a>
- 2. Click "New to ALZeducate? Create an account!"

- 3. Fill in the requested information, including creating your username and password.
- 4. Check your email, as you will receive an email asking you to confirm your account. (Check your spam/junk folder in case it went there.)
- 5. Once you have confirmed your account, you can login to ALZeducate using the username and password you created.